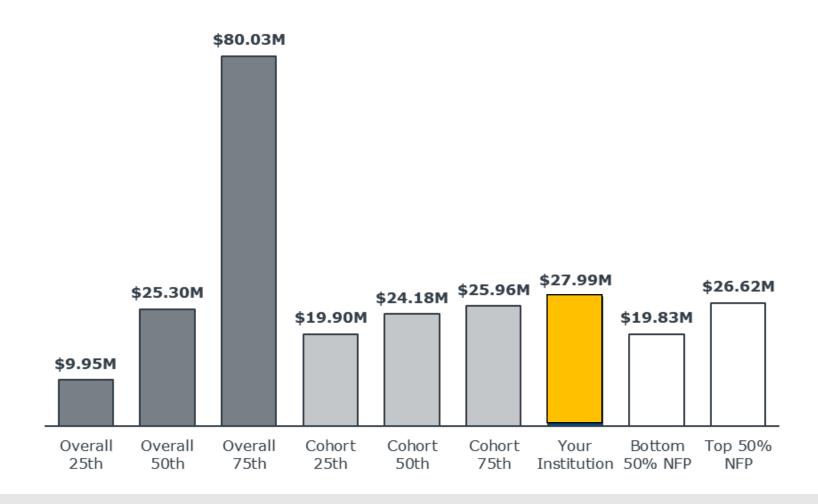

isconsin-Milwaukee Presentation to Faculty Senate

**February 18, 2021** 

Patricia A. Borger, JD

Vice Chancellor, Development and Alumni Relations



### Agenda:

- Fiscal Year 2020
  - Fundraising Results
  - EAB Benchmarking Study
- Fiscal Year 2021
  - Strategic Plan Implementation
  - Ongoing Fundraising
  - COVID Response & Predictions



#### Fiscal Year 2020

Total Raised FY20: \$35.1 Million

Second best year in UWM history

Total Raised from Faculty and Staff: \$593,837

Comparison to Prior Year: \$511,156

+ \$82,681



## Annual EAB Benchmarking Study – Total Fundraising Production





## Annual EAB Benchmarking Study – Total Advancement Investment





## Annual EAB Benchmarking Study – Return on Investment





## Annual EAB Benchmarking Study – Net Fundraising Production





## Annual EAB Benchmarking Study – Production per Advancement FTE





## Annual EAB Benchmarking Study – Investment per Alumnus/a





#### Fiscal Year 2021

Strategic Plan Implementation:

**Preparing for the Next Campaign** 

Ongoing Fundraising:

Value of Deferred Expectancies: \$56 Million



#### Fiscal Year 2021

#### Response to COVID

- Stewardship
- Student Emergency Funds:

Forward Scholars Emergency Student Fund: \$23,470

Food Pantry: **\$63,763** 

Chancellor's Student Success Fund: \$659,030

TOTAL: \$966,626

414 Day



## EAB Prediction: COVID Driven Engagement Transformations

#### **Transformation 1:**

Digital engagement will be a permanent addition to events strategy



## EAB Prediction: COVID Driven Engagement Transformations

#### **Transformation 2:**

Units wi