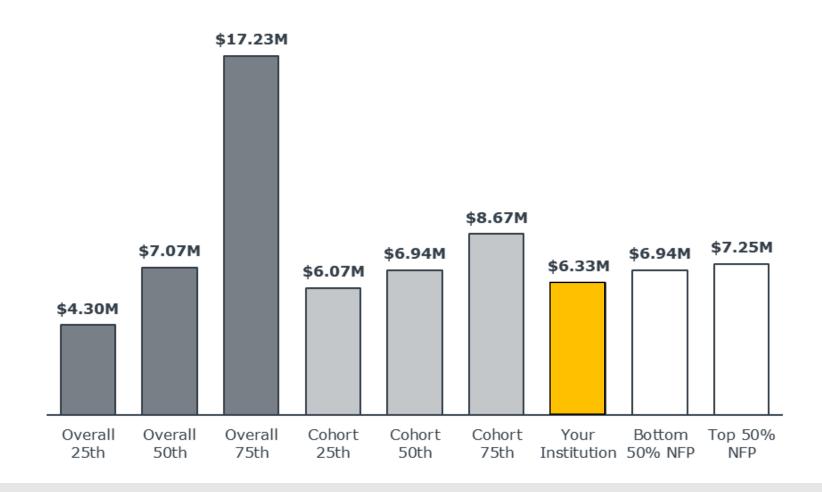

# University of Wisconsin-Milwaukee Presentation to Faculty Senate

**February 18, 2021** 

Patricia A. Borger, JD

Vice Chancellor, Development and Alumni Relations



### Agenda:

- Fiscal Year 2020
  - Fundraising Results
  - EAB Benchmarking Study
- Fiscal Year 2021
  - Strategic Plan Implementation
  - Ongoing Fundraising
  - COVID Response & Predictions



#### Fiscal Year 2020

Total Raised FY20: \$35.1 Million

Second best year in UWM history

Total Raised from Faculty and Staff: \$593,837

Comparison to Prior Year: \$511,156

+ \$82,681



## Annual EAB Benchmarking Study – Total Fundraising Production





## Annual EAB Benchmarking Study – Total Advancement Investment





## Annual EAB Benchmarking Study – Return on Investment





## Annual EAB Benchmarking Study – Net Fundraising Production





## Annual EAB Benchmarking Study – Production per Advancement FTE





## Annual EAB Benchmarking Study – Investment per Alumnus/a





#### Fiscal Year 2021

Strategic Plan Implementation:

**Preparing for the Next Campaign** 

Ongoing Fundraising:

Value of Deferred Expectancies: \$56 Million



#### Fiscal Year 2021

#### Response to COVID

- Stewardship
- Student Emergency Funds:

Forward Scholars Emergency Student Fund: \$23,470

Food Pantry: **\$63,763** 

Chancellor's Student Success Fund: \$659,030

TOTAL: \$966,626

414 Day



## EAB Prediction: COVID Driven Engagement Transformations

#### **Transformation 1:**

Digital engagement will be a permanent