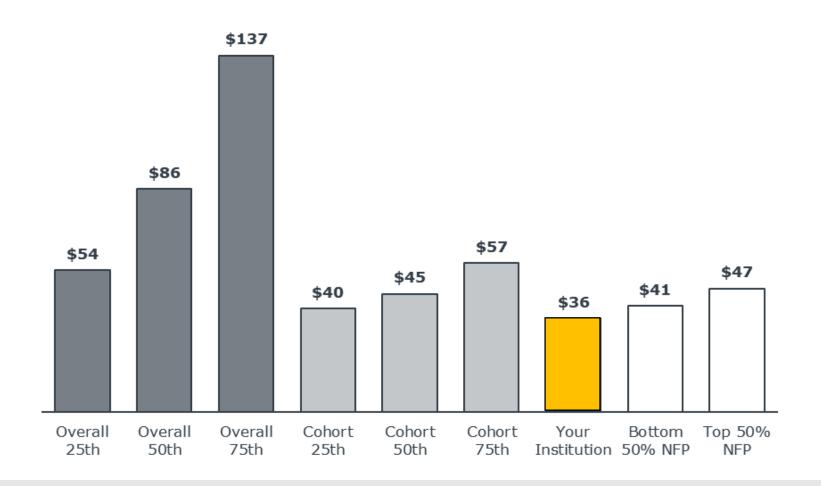

ni Relations



### Agenda:

- Fiscal Year 2020
  - Fundraising Results
  - EAB Benchmarking Study
- Fiscal Year 2021
  - Strategic Plan Implementation
  - Ongoing Fundraising
  - COVID Response & Predictions



#### Fiscal Year 2020

Total Raised FY20: \$35.1 Million

Second best year in UWM history

Total Raised from Faculty and Staff: \$593,837

Comparison to Prior Year: \$511,156

+ \$82,681



## Annual EAB Benchmarking Study – Total Fundraising Production





## Annual EAB Benchmarking Study – Total Advancement Investment





## Annual EAB Benchmarking Study – Return on Investment





## Annual EAB Benchmarking Study – Net Fundraising Production





## Annual EAB Benchmarking Study – Production per Advancement FTE





## Annual EAB Benchmarking Study – Investment per Alumnus/a





#### Fiscal Year 2021

Strategic Plan Implementation:

**Preparing for the Next Campaign** 

Ongoing Fundraising:

Value of Deferred Expectancies: \$56 Million



#### Fiscal Year 2021

#### Response to COVID

- Stewardship
- Student Emergency Funds:

Forward Scholars Emergency Student Fund: \$23,470

Food Pantry: **\$63,763** 

Chancellor's Student Success Fund: \$659,030

TOTAL: \$966,626

414 Day



## EAB Prediction: COVID Driven Engagement Transformations

#### **Transformation 1:**

Digital engagement will be a permanent addition to events strategy



## EAB Prediction: COVID Driven Engagement Transformations

#### **Transformation 2:**

Units within advancement will become more integrated, tying engagement to solicitations.



# Questions / Comments?



## Thank You!