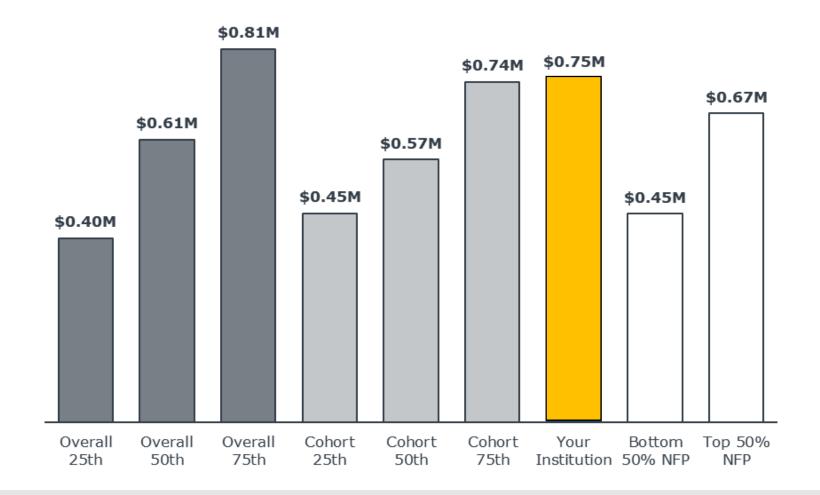

* 

Patricia A. Borger, JD

Vice Chancellor, Development and Alumni Relations



### Agenda:

- Fiscal Year 2020
  - Fundraising Results
  - EAB Benchmarking Study
- Fiscal Year 2021
  - Strategic Plan Implementation
  - Ongoing Fundraising
  - COVID Response & Predictions



#### Fiscal Year 2020

Total Raised FY20: \$35.1 Million

Second best year in UWM history

Total Raised from Faculty and Staff: \$593,837

Comparison to Prior Year: \$511,156

+ \$82,681



## Annual EAB Benchmarking Study – Total Fundraising Production





## Annual EAB Benchmarking Study – Total Advancement Investment





## Annual EAB Benchmarking Study – Return on Investment





## Annual EAB Benchmarking Study – Net Fundraising Production





## Annual EAB Benchmarking Study – Production per Advancement FTE





## Annual EAB Benchmarking Study – Investment per Alumnus/a





#### Fiscal Year 2021

Strategic Plan Implementation:

**Preparing for the Next Campaign** 

Ongoing Fundraising:

Value of Deferred Expectancies: \$56 Million



#### Fiscal Year 2021

#### Response to COVID

- Stewardship
- Student Emergency Funds:

Forward Scholars Emergency Student Fund: \$23,470

Food Pantry: **\$63,763** 

Chancellor's Student Success Fund: \$659,030

TOTAL: \$966,626

414 Day



## EAB Prediction: COVID Driven Engagement Transformations

#### **Transformation 1:**

Digital engagement will be a permanent addition to events strategy



## EAB Prediction: COVID Driven Engagement Transformations

#### **Transformation 2:**

Units within advancement will become more integrated, tying engagement to solic