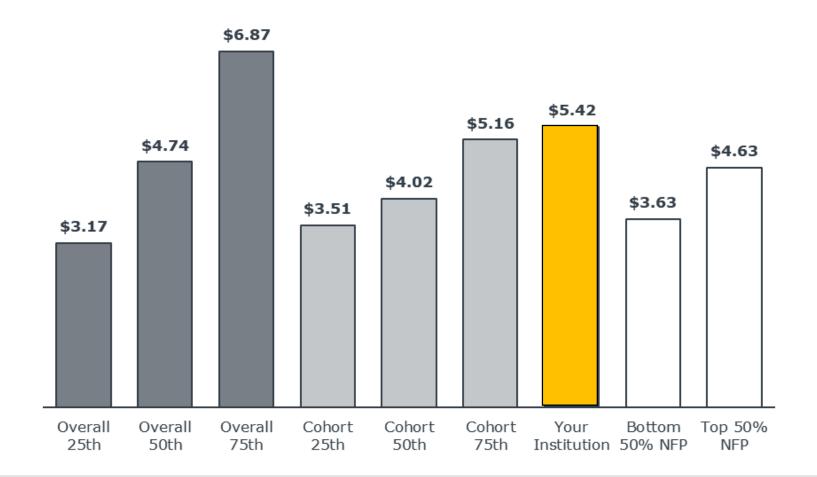

# University of Wisconsin-Milwaukee Presentation to Faculty Senate

**February 18, 2021** 

Patricia A. Borger, JD

Vice Chancellor, Development and Alumni Relations



### Agenda:

- Fiscal Year 2020
  - Fundraising Results
  - EAB Benchmarking Study
- Fiscal Year 2021
  - Strategic Plan Implementation
  - Ongoing Fundraising
  - COVID Response & Predictions



#### Fiscal Year 2020

Total Raised FY20: \$35.1 Million

Second best year in UWM history

Total Raised from Faculty and Staff: \$593,837

Comparison to Prior Year: \$511,156

+ \$82,681



## Annual EAB Benchmarking Study – Total Fundraising Production





## Annual EAB Benchmarking Study – Total Advancement Investment





## Annual EAB Benchmarking Study – Return on Investment





## Annual EAB Benchmarking Study – Net Fundraising Production





## Annual EAB Benchmarking Study – Production per Advancement FTE





## Annual EAB Benchmarking Study – Investment per Alumnus/a





#### Fiscal Year 2021

Strategic Plan Implementation:

**Preparing for the Next Campaign** 

Ongoing Fundraising:

Value of Deferred Expectancies: \$56 Million



#### Fiscal Year 2021

#### Response to COVID

- Stewardship
- Student Emergency Funds:

Forward Scholars Emergency Student Fund: \$23,470

Food Pantry: **\$63,763** 

Chancellor's Student Success Fund: \$659,030

TOTAL: \$966,626

414 Day



## EAB Prediction: COVID Driven Engagement Transformations

#### **Transformation 1:**

Digital engagement will be a permanent addition to events strategy



## EAB Prediction: COVID Driv