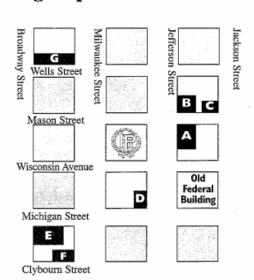

# **Parking:**

Parking can be a challenge in downtown Milwaukee. We encourage conference attendees to carpool or, if you work downtown, to walk from your usual parking spot.

- There is limited parking available in the Pfister structure for \$10 day. Validations for these spots will be available at the UWM registration table on the 7th floor of the Pfister during the event.
- Please see the map below for additional parking lots near the Pfister Hotel
- We suggest reserving a parking spot in advance at a nearby lot via a parking app (SpotHero, ParkWhiz, etc.).

#### KEY

**Alternative Parking Map** 

424 E. Wisconsin Ave.

= 731 N. Jefferson (Enter on Jefferson)

= 515 E. Wells St. (Enter on Mason St.)

= 765 N. Jackson St. (Enter on Mason St.)

= 601 N. Jefferson St. (Enter on Jefferson)

= 500 N. Broadway St. (Enter on Milwaukee St.)

= 330 E. Clybourn St. (Enter on Milwaukee St.)

**G** = 330 E. Wells St. (Enter on Milwaukee St.)

424 E. Wisconsin Ave. (414) 273-8222