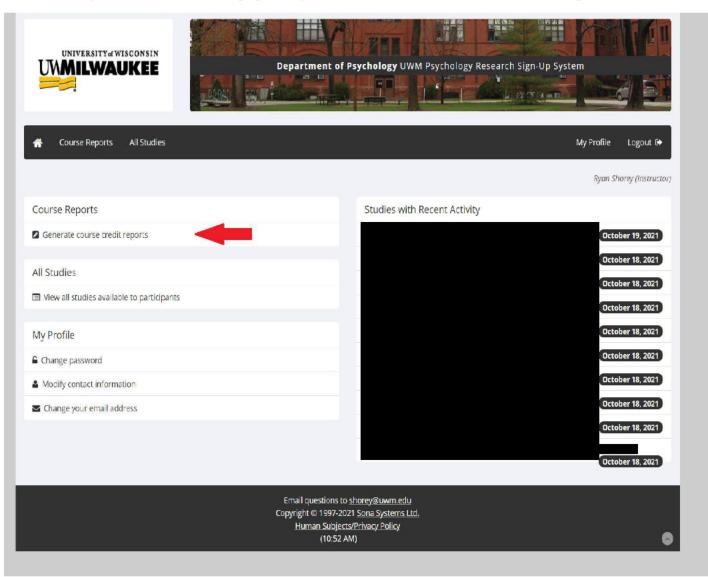

3. Next, you will see the below page and you can click on "Generate course credit reports"

4. Next, you will see the courses for which you are an instructor. You can then select "All Participants (Students)" for the course(s) you wish to get a credit report for