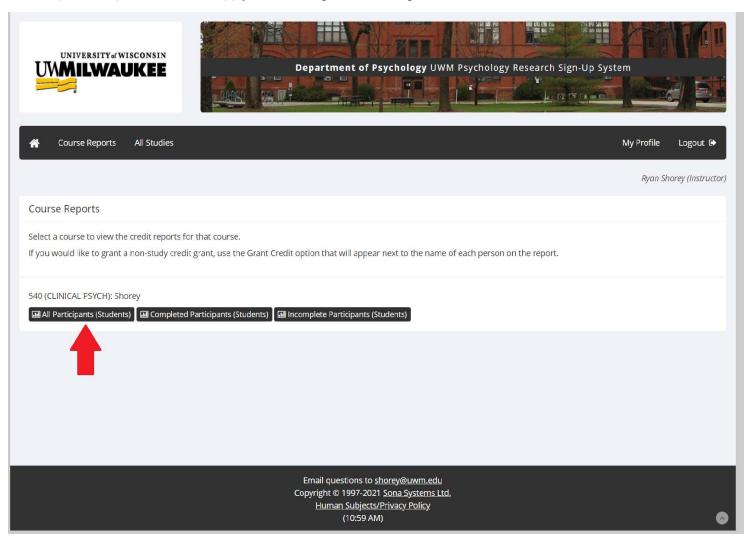

3. Next, you will see the below page and you can click on "Generate course credit reports"

4. Next, you will see the courses for which you are an instructor. You can then select "All Participants (Students)" for the course(s) you wish to get a credit report for