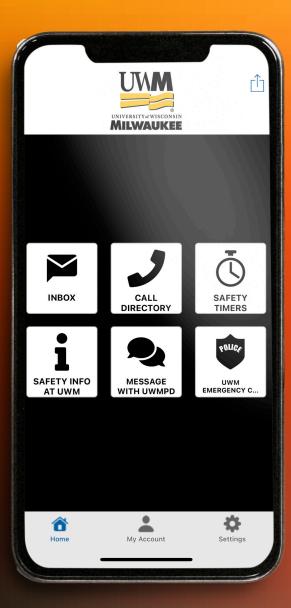

# STAY SAFE Get the Rave Guardian App

24/7, Two-Way Connectivity Between Students, Campus Police and Other Security Resources

# **Easy Access:**

Get emergency messages by Wi-Fi, even without a phone signal!

## **Never Walk Alone:**

Share information with trusted friends, family and police.

### Text:

Need a SAFEWALK? See something suspicious? Have a tip? Report a crime?

**University Police Department** 

# **Key Phone Numbers:**

Easy connections to local police departments and other resources.

# **Quick Info:**

Takes you directly to campus safety resources.

# Help Is On the Way:

Call UWMPD and share your location for a quick, accurate response.