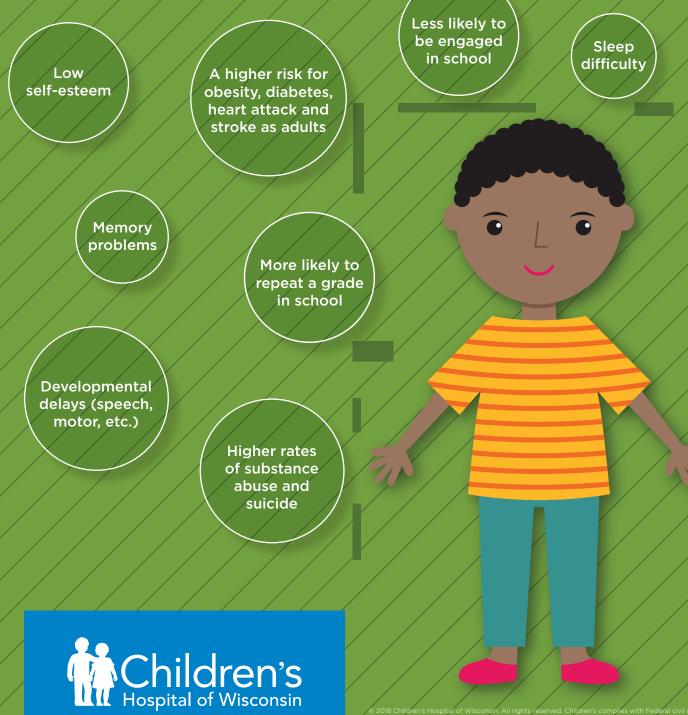

## The effects of **TRAUMA** ON YOUR CHILD

Children who have suffered trauma can feel the effects in every part of their lives, and they often are long-lasting. Childhood trauma can lead to:

chw.org/childrens-and-the-community