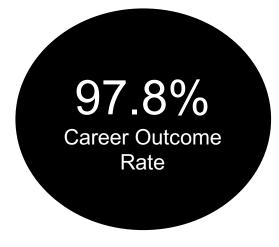

#### **OVERALL CAREER OUTCOME**

Career Outcome Rate is the percentage of graduates with a first destination of working (full and part-time), continuing education, military and volunteer service divided by those still seeking employment or continuing education. No response and not seeking at this time are omitted from the calculation.

|                              | Count | Percent |
|------------------------------|-------|---------|
| Full-time employment         | 1642  | 71.6%   |
| Continuing education         | 546   | 23.8%   |
| Part-time employment         | 52    | 2.3%    |
| Volunteer service            | 3     | 0.1%    |
| Seeking employment           | 45    | 2.0%    |
| Seeking continuing education | 5     | 0.2%    |
| Grand Total                  | 2293  |         |