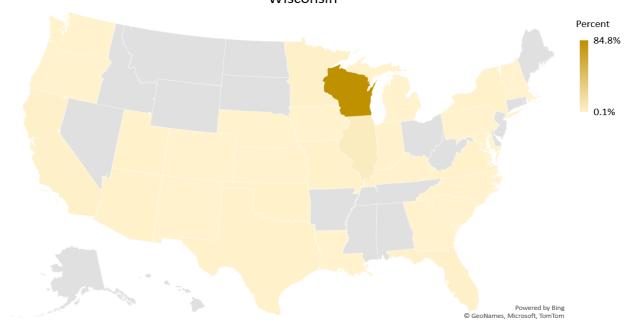

#### STATE OF PRIMARY RESIDENCE

Of those staying in the U.S., 32 states are represented with 84.8% remaining in Wisconsin