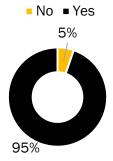

Bachelor's Degree: Did you have any of the following experiences during your time at UWM?

|                                                      | Count                  | Percent |
|------------------------------------------------------|------------------------|---------|
| Internship, unpaid and not for credit                | 77                     | 3%      |
| Cooperative program                                  | 87                     | 4%      |
| Externship                                           | 128                    | 6%      |
| Student teaching                                     | 147                    | 6%      |
| Internship, paid and for credit                      | 169                    | 7%      |
| Clinical Placement                                   | 201                    | 9%      |
| Internship, unpaid and for credit                    | 217                    | 10%     |
| Does Not Apply                                       | 338                    | 15%     |
| Undergraduate research program                       | 361                    | 16%     |
| On-campus employment                                 | 364                    | 16%     |
| Field placement/field work                           | 406                    | 18%     |
| Internship, paid and not for credit                  | 457                    | 20%     |
| Coursework with a Service Learning component         | 622                    | 27%     |
| Off-campus employment                                | 1016                   | 45%     |
| 0/ hand an 2200 in dividual manner and anterested as | de de all diserción de |         |