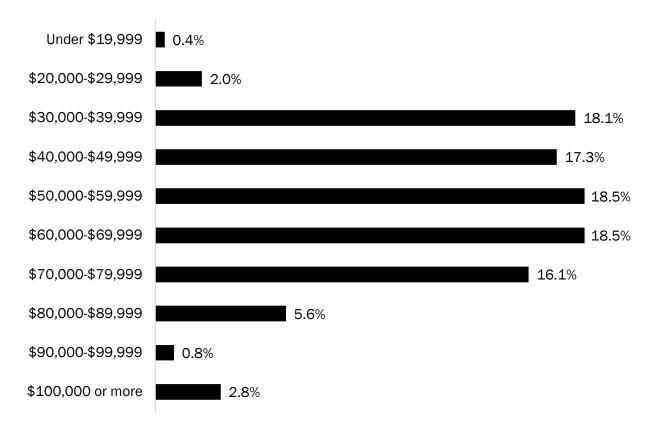

#### **Annual Salary Information**

Data is excluded from the chart below if there are 10 or less responses in the salary field.

|                                      | Usable Salary<br>Data | No response | Median Salary | Mean Salary |
|--------------------------------------|-----------------------|-------------|---------------|-------------|
| All University<br>(n=1642)           | 15.2%%                | 84.8%       | \$55,000      | \$58,485    |
| 1 11 1                               |                       | N           |               |             |
| Architecture & Urban Planning (n=42) |                       | Not en      | ough data     |             |
| Education<br>(n= 60)                 | 21.7%%                | 78.3%       | \$46,000      | \$49,026    |
| Engineering (n=253)                  | 21.7%                 | 78.3%       | \$70,000      | \$71,400    |
| General<br>Studies                   |                       | Not en      | ough data     |             |
| Health<br>Sciences                   |                       | Not en      | ough data     |             |
| (n=117)                              |                       |             |               |             |
| Social Welfare (n=62)                | 24.2%                 | 75.8%       | \$41,506      | \$44,091    |
| Information<br>Studies<br>(n= 85)    | 18.8%                 | 81.2%       | \$70,000      | \$68,761    |
| Letters and<br>Science<br>(n=366)    | 14.8%                 | 85.2%       | \$42,900      | \$48,780    |
| Business<br>(n=466)                  | 8.2%                  | 91.8%       | \$55,000      | \$55,943    |
| Nursing (n=63)                       | 27.0%                 | 73.0%       | \$63,336      | \$64,429    |
| Arts (n= 105)                        | 13.3%                 | 86.7%       | \$38,800      | \$37,109    |
| Public Health                        |                       | Not en      | ough data     |             |
| Coordinated Degree                   |                       | Not en      | ough data     |             |

#### **Salary Distribution**