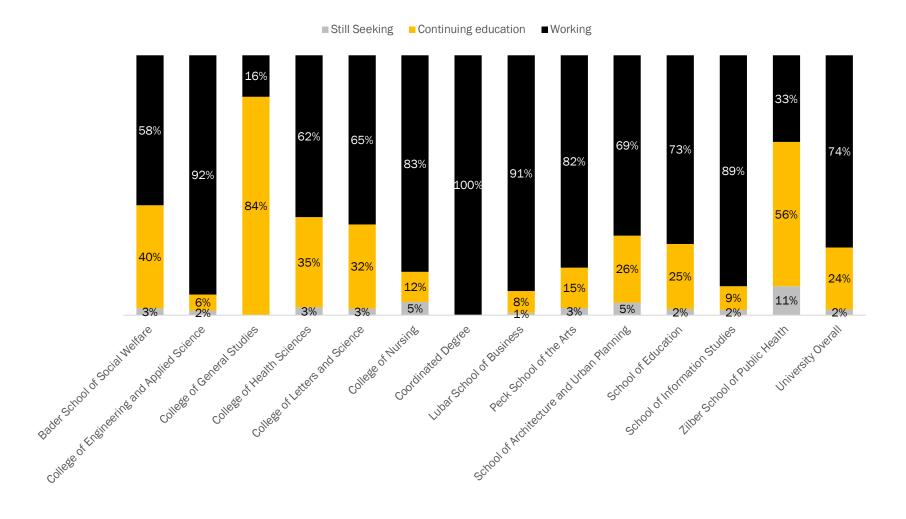

#### OVERALL CAREER OUTCOMES BY SCHOOL (PERCENT)

Working = Employed Full-time, Employer Part-time, Volunteer service