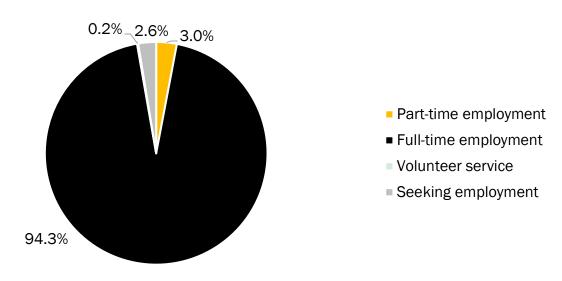

#### **OVERALL CAREER OUTCOME**

Career Outcome Rate is the percentage of graduates with a first destination of working (full and part-time), continuing education, military and volunteer service divided by those still seeking employment or continuing education. No response and not seeking at this time are omitted from the calculation.

|                              | Count | Percent |
|------------------------------|-------|---------|
| Full-time employment         | 1642  | 71.6%   |
| Continuing education         | 546   | 23.8%   |
| Part-time employment         | 52    | 2.3%    |
| Volunteer service            | 3     | 0.1%    |
| Seeking employment           | 45    | 2.0%    |
| Seeking continuing education | 5     | 0.2%    |
| Grand Total                  | 2293  |         |