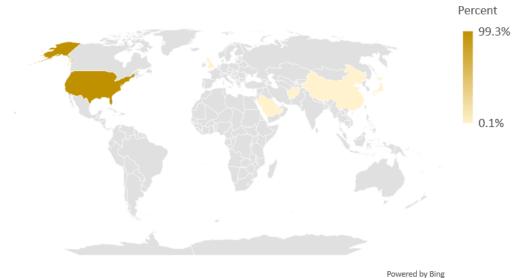

#### **COUNTRY OF PRIMARY RESIDENCE**

99.3% of graduates remained in the U.S.

© Australian Bureau of Statistics, GeoNames, Microsoft, Navinfo, OpenStreetMap, TomTom, Zenrin