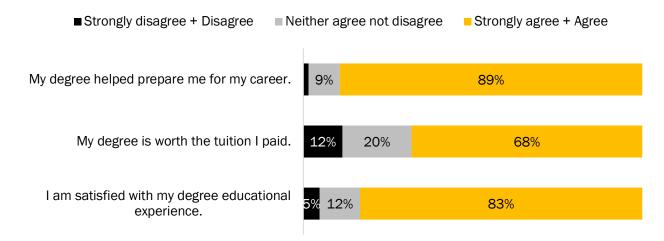

# HIGH IMPACT CAREER PRACTICES

Did you receive career advice while earning your degree?

Did you complete one or more internships/practicums either for-credit or not-for-credit?

■ Strongly disagree + Disagree ■ Neither agree not disagree ■ Strongly agree + Agree The internship(s) that I completed while earning 65% 28% my degree were related to my current career. The internship(s) that I completed while earning 97% my degree were related to my major. 88% The career advice I received has been helpful. 9% My degree helped me gain critical thinking skills. 6% 92% My institution helped me create a plan for my 22% 32% 46% career. My institution helped me to network with 22% 39% 40% employers. My institution helped me to understand career 28% 62% opportunities.