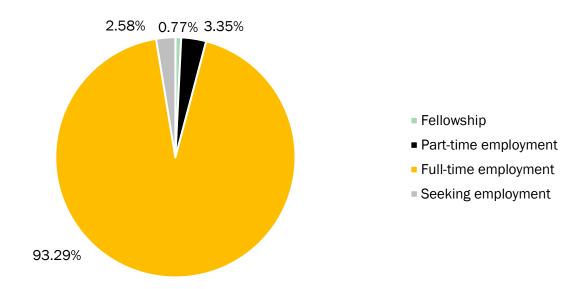

97.6%
Career Outcome
Rate

|                              | Count | Percent |
|------------------------------|-------|---------|
| Full-time employment         | 723   | 79.7%   |
| Continuing education         | 130   | 14.3%   |
| Part-time employment         | 26    | 2.9%    |
| Fellowship                   | 6     | 0.7%    |
| Seeking employment           | 20    | 2.2%    |
| Seeking continuing education | 2     | 0.2%    |
| Grand Total                  | 907   |         |