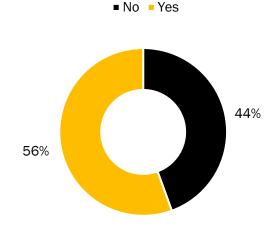

ree?



Did you complete one or more internships/practicums either for-credit or not-for-credit?



■ Strongly disagree + Disagree ■ Neither agree not disagree ■ Strongly agree + Agree The internship(s) that I completed while earning 65% 28% my degree were related to my current career. The internship(s) that I completed while earning 97% my degree were related to my major. 88% The career advice I received has been helpful. 9% My degree helped me gain critical thinking skills. 6% 92% My institution helped me create a plan for my 22% 32% 46% career. My institution helped me to network with 22% 39% 40% employers. My institution helped me to understand career 28% 62% opportunities.



#### RETURN ON INVESTMENT



# CAREER AND ECONOMIC MOBILITY



Did you incur debt while earning your degree?





# **INSTITUTION CUSTOM QUESTIONS**

My experience at UWM prepared me for the next step in my career path.

■ Strongly disagree + Disagree ■ Neither agree not disagree ■ Strongly agree + Agree

4.8% 19.2% 76.0%

Did your internship/field placement/student teaching, etc. support your learning and/or academic experience?



# RECOMMENDATIONS

After assessing your FDS survey results, The Career Leadership Collective recommends the following for your campus:

#### WHAT YOU CAN DO NEXT

- 1. EDUCATE YOUR CAMPUS: Create your slide deck and/or video overview of the results to share across campus.
- SHARE SUCCESSES EXTERNALLY: Embed successes from the findings into your External Career Outcomes webpage. See example here: <a href="https://www.careerleadershipcollective.com/outcomes-example">http