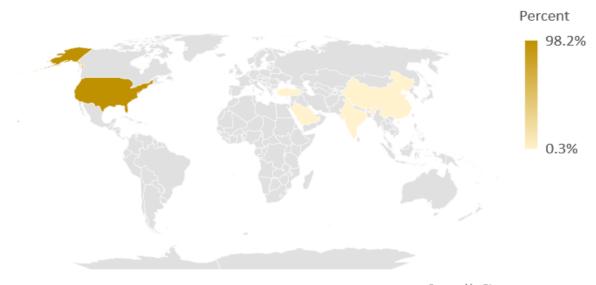

# **COUNTRY OF PRIMARY RESIDENCE**

98% of graduate students remained in the U.S.

Powered by Bing © Australian Bureau of Statistics, GeoNames, Microsoft, Navinfo, OpenStreetMap, TomTom, Zenrin

#### STATE OF PRIMARY RESIDENCE

Of those in the U.S., 29 states are represented. 78.7% remained in Wisconsin