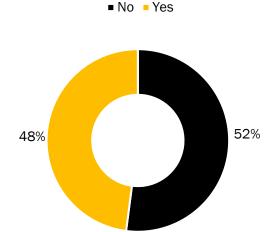

#### Were you already working in this position during school?

|     | Count | Percent |
|-----|-------|---------|
| No  | 106   | 52.0%   |
| Yes | 98    | 48.0%   |
|     | 204   |         |