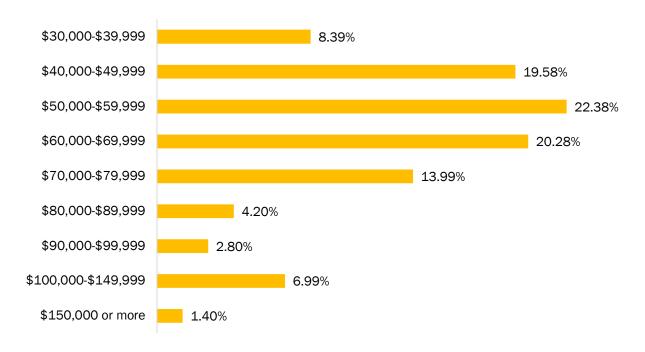

# **Annual Salary Information**

Data is excluded from the chart below if there are 10 or less responses in the salary field.

|                                            | Usable Salary   | No response | Median Salary | Mean Salary |
|--------------------------------------------|-----------------|-------------|---------------|-------------|
|                                            | Data            | по гооролос | Surar Surar y | moun outury |
| All University<br>(n=723)                  | 19.8%           | 80.2%       | \$58,000      | \$63,151    |
| Architecture &<br>Urban Planning<br>(n=24) |                 | Not en      | ough data     |             |
| Education<br>(n= 87)                       | 19.5%           | 80.5%       | \$48,000      | \$54,876    |
| Engineering (n=51)                         |                 | Not en      | ough data     |             |
| Health<br>Sciences<br>(n=85)               | 20.0%           | 80.0%       | \$62,400      | \$67.247    |
| Social Welfare (n=59)                      | 25.4%           | 74.6%       | \$49,000      | \$49,822    |
| Information<br>Studies<br>(n= 62)          | 24.2%           | 75.8%       | \$44,387      | \$48,627    |
| Letters and<br>Science<br>(n=118)          | 18.6%           | 81.4%       | \$58,000      | \$61,850    |
| Business<br>(n=143)                        | 12.6%           | 87.4%       | \$80,000      | \$82,883    |
| Nursing (n=34)                             | Not enough data |             |               |             |
| Arts (n= 13)                               |                 |             | ough data     |             |
| Freshwater<br>Sciences<br>(n= 15)          | Not enough data |             |               |             |
| Public Health (n=31)                       | Not enough data |             |               |             |
| Coordinated Degree (n=1)                   | Not enough data |             |               |             |

#### **Salary Distribution**