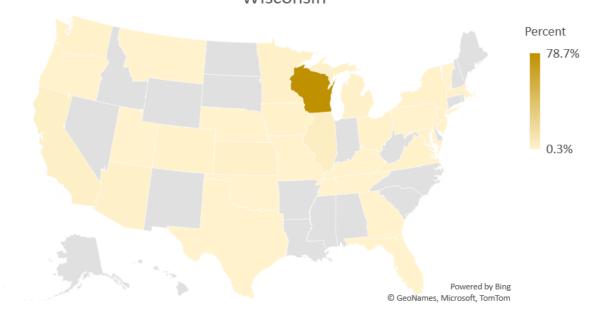

# **COUNTRY OF PRIMARY RESIDENCE**

98% of graduate students remained in the U.S.

Powered by Bing © Australian Bureau of Statistics, GeoNames, Microsoft, Navinfo, OpenStreetMap, TomTom, Zenrin

#### STATE OF PRIMARY RESIDENCE

Of those in the U.S., 29 states are represented. 78.7% remained in Wisconsin