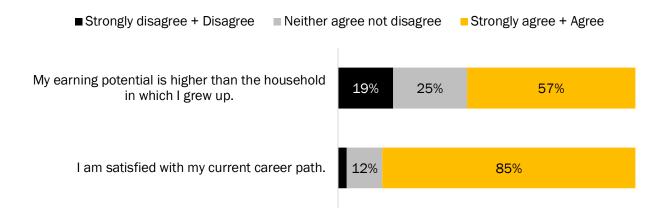

# **NACM CAREER MOBILITY CORE**

The NACM Career Mobility Question Core is a set of items added to the First Destination Survey to gain additional insight into graduates' career-related educational experiences. These questions map to the National Alumni Career Mobility Survey for 5- and 10-year alumni. Research themes from the NACM survey that are found in this section include:

- 1. High Impact Career Practices: NACM national research has found six practices that most significantly influence alum's career mobility.
- 2. Return on Investment: Measured through alum's impressions of value of degree, career preparation and satisfaction.
- 3. Career and Economic Mobility: Measured here through satisfaction with career, earning potential and student loan debt.

#### RETURN ON INVESTMENT

# CAREER AND ECONOMIC MOBILITY

Did you incur debt while earning your degree?