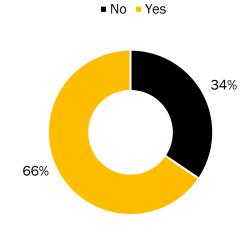

# Is your current position at the same place as your internship/field placement/student teaching, etc.?

|     | Count | Percent |
|-----|-------|---------|
| Yes | 52    | 32.5%   |
| No  | 108   | 67.5%   |
|     | 160   |         |