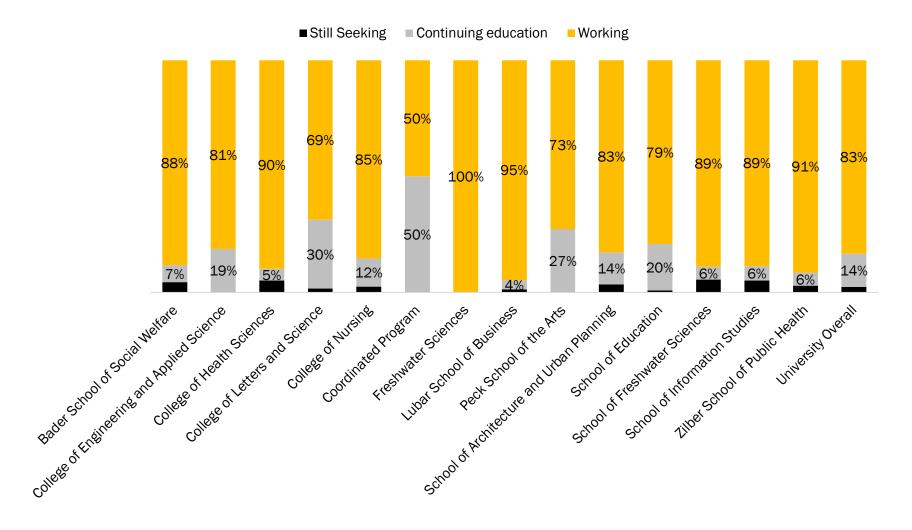

# OVERALL CAREER OUTCOMES BY SCHOOL (PERCENT)

Working = Employed Full-time, Employer Part-time, Fellowship

# OVERALL CAREER OUTCOMES BY SCHOOL (COUNT)

|                                               | Full-time<br>employment | Part-time<br>employment | Continuing education | Fellowship | Seeking<br>continuing<br>education | Seeking<br>employment | Total |
|-----------------------------------------------|-------------------------|-------------------------|----------------------|------------|------------------------------------|-----------------------|-------|
| Bader School of Social Welfare                | 59                      | 1                       | 5                    |            |                                    | 3                     | 68    |
| College of Engineering and<br>Applied Science | 51                      | 1                       | 12                   |            |                                    |                       | 64    |
| College of Health Sciences                    | 85                      | 2                       | 5                    | 1          | 1                                  | 4                     | 98    |
| College of Letters and Science                | 118                     | 4                       | 54                   | 3          |                                    | 3                     | 182   |
| College of Nursing                            | 34                      | 1                       | 5                    |            |                                    | 1                     | 41    |
| Coordinated Program                           | 1                       | 1                       | 2                    |            |                                    |                       | 4     |
| Freshwater Sciences                           | 1                       |                         |                      |            |                                    |                       | 1     |
| Lubar School of Business                      | 143                     |                         | 6                    |            |                                    | 2                     | 151   |
| Peck School of the Arts                       | 13                      | 3                       | 6                    |            |                                    |                       | 22    |
| School of Architecture and<br>Urban Planning  | 24                      |                         | 4                    |            |                                    | 1                     | 29    |
| School of Education                           | 87                      | 3                       | 23                   | 1          | 1                                  |                       | 115   |
| School of Freshwater Sciences                 | 14                      | 1                       | 1                    | 1          |                                    | 1                     | 18    |
| School of Information Studies                 | 62                      | 8                       | 5                    |            |                                    | 4                     | 79    |
| Zilber School of Public Health                | 31                      | 1                       | 2                    |            |                                    | 1                     | 35    |
| University Total                              | 723                     | 26                      | 130                  | 6          | 2                                  | 20                    | 907   |