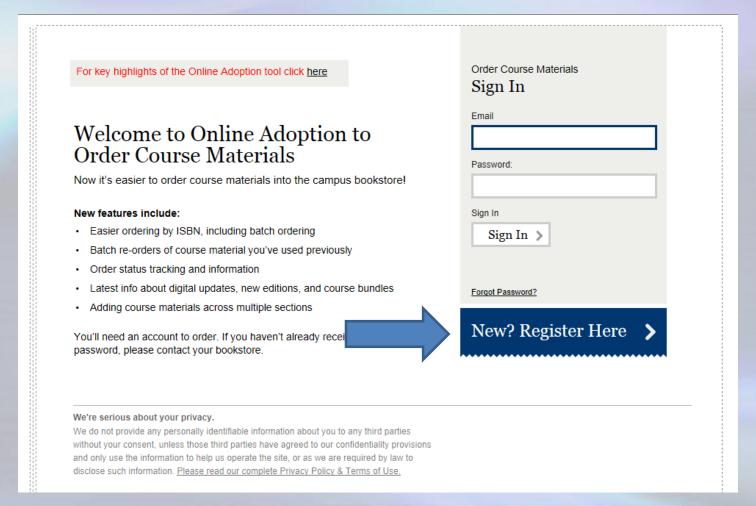

#### **Online Interface to Submit Book Orders**

For key highlights of the Online Adoption tool click here

### Order Course Materials

#### Welcome to Online Adoption to Order Course Materials

Now it's easier to order course materials into the campus bookstore!

#### New features include:

- Easier ordering by ISBN, including batch ordering
- · Batch re-orders of course material you've used previously
- Order status tracking and information
- · Latest info about digital updates, new editions, and course bundles
- · Adding course materials across multiple sections

You'll need an account to order. If you haven't already received a signup password, please contact your bookstore.

| Email            |
|------------------|
|                  |
| Password:        |
|                  |
| Sign In          |
| Sign In 🔉        |
|                  |
| Forgot Password? |
|                  |

New? Register Here 📏

#### We're serious about your privacy.

We do not provide any personally identifiable information about you to any third parties without your consent, unless those third parties have agreed to our confidentiality provisions and only use the information to help us operate the site, or as we are required by law to disclose such information. <u>Please read our complete Privacy Policy & Terms of Use</u>.